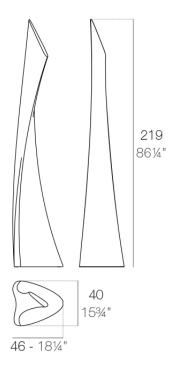

#### Description

Made of polyethylene resin by rotational moulding. 100% Recyclable. Item suitable for indoor and outdoor use. Available in different finishes.

Weight: 20 Kg

WING Lámpara WING Lamp