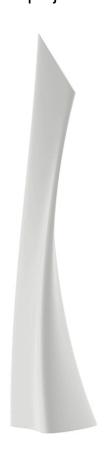

# Wing lamp

by A-cero

The outdoor furniture's Wing Collection by <u>A-cero</u> for <u>Vondom</u>, was born as a result of the folding of the straight and curve lines projection mixed in a dynamic way.

#### Description

Made of polyethylene resin by rotational moulding. 100% Recyclable. Item suitable for indoor and outdoor use. Available in different finishes.

Weight: 20 Kg

WING Lámpara WING Lamp