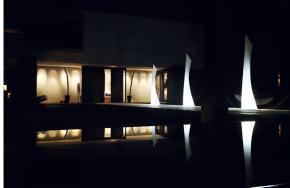

imultaneously via the DMX transmitter (not included). There are two options to choose from: Professional XLR DMX and Home WIFI DMX. (Remote control included). Optional battery

RGBW LED BATTERY Ref. 53033Y



Unit with internal lighting with battery-powered RGBW LED technology. Includes charger and remote control for switching colors and charger. Available only in matte ice white finish.

RGBW LED DMX BATTERY Ref. 53033DY



Unit with internal lighting with RGBW LED technology and remote control unit for switching colors. Also controlLED by DMX-1024 (wireless), enabling communication between one or more products simultaneously via the DMX transmitter (not included). There are two options to choose from: Professional XLR DMX and Home WIFI DMX. (Remote control included).

## **Ambients**