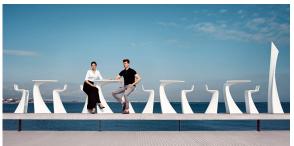

# Wing bar table 50x76x100

by A-cero

The outdoor furniture's Wing Collection by <u>A-cero</u> for <u>Vondom</u>, was born as a result of the folding of the straight and curve lines projection mixed in a dynamic way.

## **Ambients**