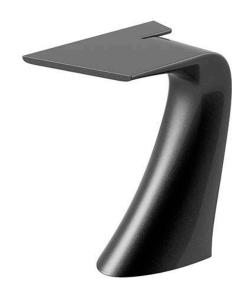

# Wing bar table 50x76x100

by A-cero

The outdoor furniture's Wing Collection by <u>A-cero</u> for <u>Vondom</u>, was born as a result of the folding of the straight and curve lines projection mixed in a dynamic way.

### Description

Made of polyethylene resin by rotational moulding. 100% Recyclable. Item suitable for indoor and outdoor use. Available in different finishes.

Weight: 12 Kg