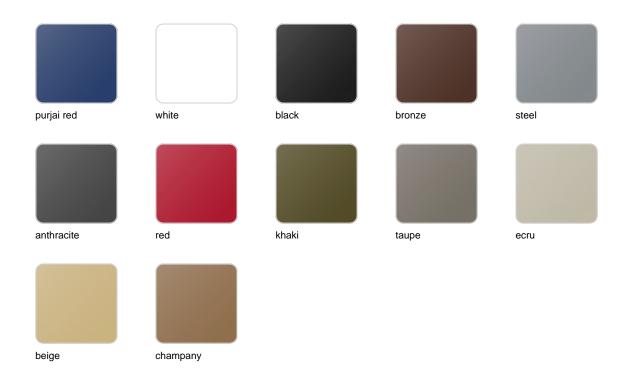

### **Finishes**

### finishes

#### BASIC Ref. 53032

Matt Polyethylene

LACQUERED Ref. 53032F

### Lacquered Polyethylene