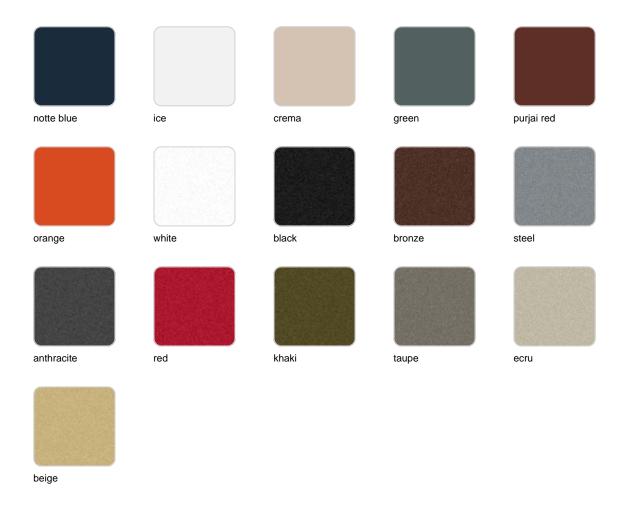

### **Finishes**

### finishes

#### BASIC Ref. 53032

Matt Polyethylene

LACQUERED Ref. 53032F

### Lacquered Polyethylene