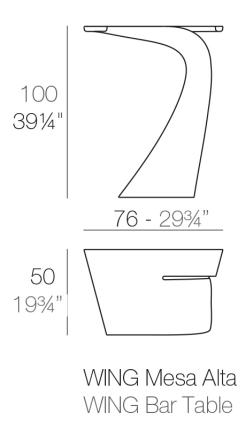

### Description

Made of polyethylene resin by rotational moulding. 100% Recyclable. Item suitable for indoor and outdoor use. Available in different finishes.

Weight: 12 Kg