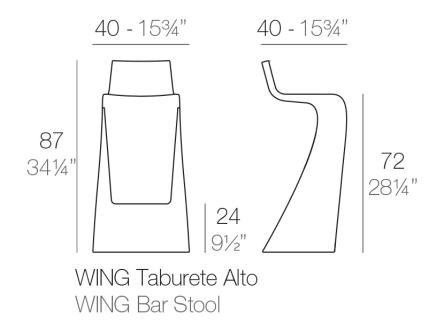

Products / Stools & Ottomans / Wing Bar Stool

# Wing bar stool by A-cero

The outdoor furniture's Wing Collection by <u>A-cero</u> for <u>Vondom</u>, was born as a result of the folding of the straight and curve lines projection mixed in a dynamic way.