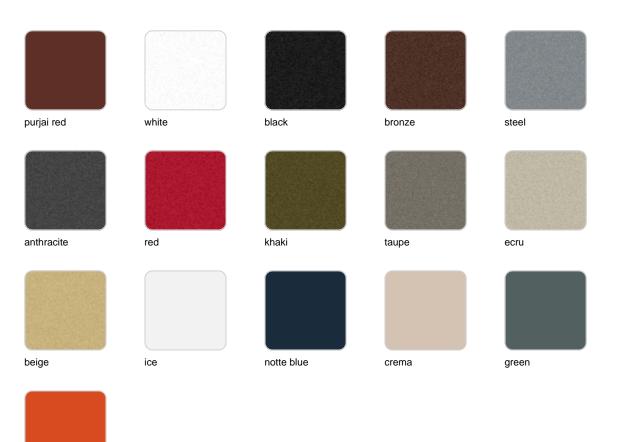

## **Finishes**

## finishes

#### BASIC Ref. 53031

orange

#### Matt Polyethylene

LACQUERED Ref. 53031F 3

4

| etool |  |
|-------|--|
| SIEEI |  |
| 0.00. |  |

bronze

khaki

ecru beige

Lacquered Polyethylene

### lighting

purjai red

anthracite

white

champany

black

red