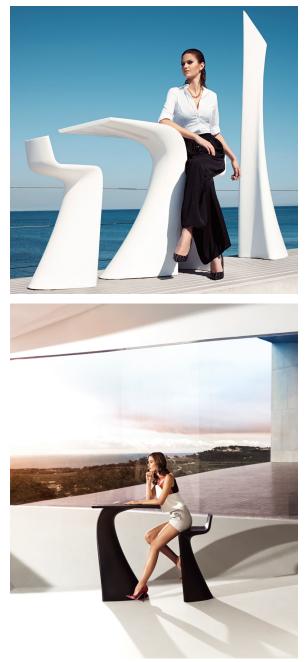

# Wing bar stool by A-cero

The outdoor furniture's Wing Collection by <u>A-cero</u> for <u>Vondom</u>, was born as a result of the folding of the straight and curve lines projection mixed in a dynamic way.

### Description

Made of polyethylene resin by rotational moulding. 100% Recyclable. Item suitable for indoor and outdoor use. Available in different finishes.

## Ambients