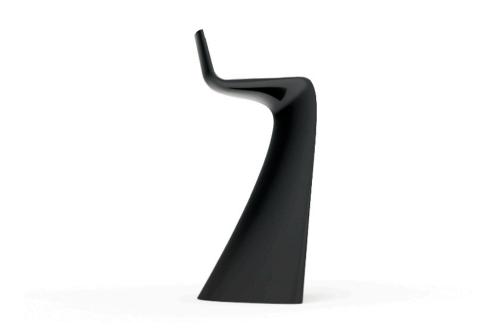

# Wing bar stool by A-cero

The outdoor furniture's Wing Collection by <u>A-cero</u> for <u>Vondom</u>, was born as a result of the folding of the straight and curve lines projection mixed in a dynamic way.

### Description

Made of polyethylene resin by rotational moulding. 100% Recyclable. Item suitable for indoor and outdoor use. Available in different finishes.