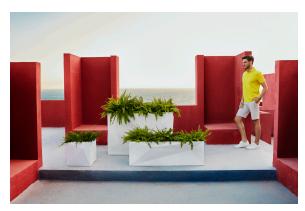

## Description

Pot made of polyethylene resin by rotational moulding.100% Recyclable. Item suitable for indoor and outdoor use. Available in different finishes.

Weight: 5.1 Kg

## **Ambients**