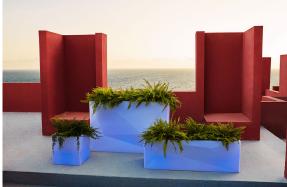

# LIGHT

Ref. 54175W

White internally lit unit with LED technology. Available only in matte ice white finish.

Unit with internal lighting with RGBW LED technology and remote control unit for switching colors. Available only in matte ice white finish. Remote control included.

## **Ambients**