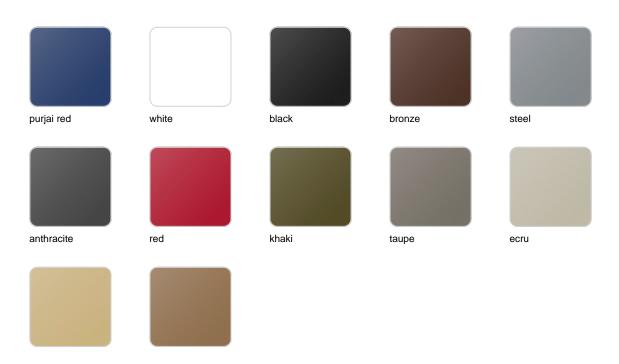

## **Finishes**

## finishes

#### BASIC Ref. 54175A

Matt Polyethylene

SELF-WATERING Ref. 54175R

Self-watering system included in all planters except those with basic finish

#### LACQUERED Ref. 54175F

#### Lacquered Polyethylene