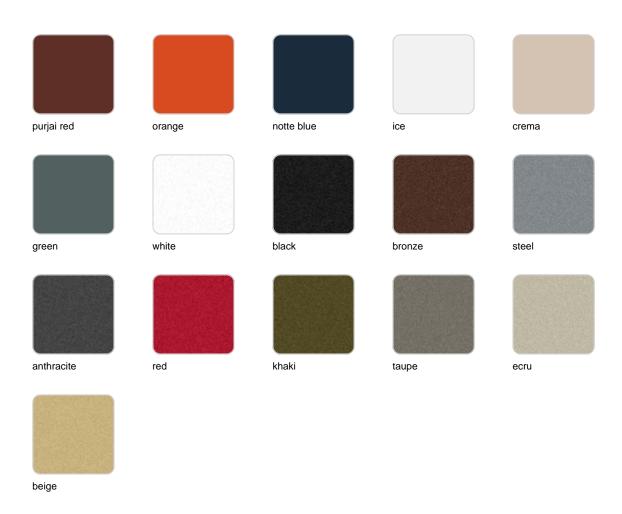

## Faz planter 40cm

#### by Ramón Esteve

Faz is a modular collection of outdoor furniture and planters designed by <u>Ramón Esteve</u> for <u>Vondom</u>. He is the architect of harmony, serenity, timelessness and universality, and he has created mineral and emphatic shapes that make Faz a design that contextualizes with homes and installations. An ambience, encircling as a result of the blissful combination of the material and lighting, so that the sole sensation would be its fusion.



## Info

## Description

Pot made of polyethylene resin by rotational moulding.100% Recyclable. Item suitable for indoor and outdoor use. Available in different finishes.

Weight: 5.1 Kg



## **Finishes**

## finishes

#### BASIC Ref. 54175A



Matt Polyethylene

SELF-WATERING Ref. 54175R



Self-watering system included in all planters except those with basic finish

#### LACQUERED Ref. 54175F



#### Lacquered Polyethylene

# LIGHT



Ref. 54175W

White internally lit unit with LED technology. Available only in matte ice white finish.



Unit with internal lighting with RGBW LED technology and remote control unit for switching colors. Available only in matte ice white finish. Remote control included.

RGBW LED DMX Ref. 54175D Unit with internal lighting with RGBW LED technology and remote control unit for switching colors. Also controlLED by DMX-1024 (wireless), enabling communication between one or more products simultaneously via the DMX transmitter (not included). There are two options to choose from: Professional XLR DMX