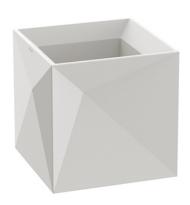

## Faz planter 40cm

## Description

Pot made of polyethylene resin by rotational moulding.100% Recyclable. Item suitable for indoor and outdoor use. Available in different finishes.

Weight: 5.1 Kg