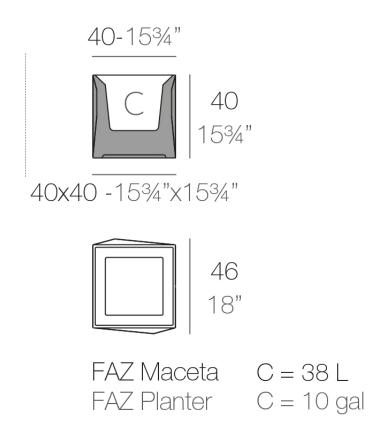

## Faz planter 40cm

## Description

Pot made of polyethylene resin by rotational moulding.100% Recyclable. Item suitable for indoor and outdoor use. Available in different finishes.

Weight: 5.1 Kg