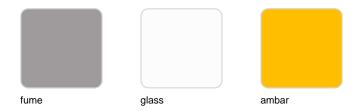

# Marquis table lamp

by JM Ferrero

Marquis, designed by <u>Estudi{H}ac</u> for <u>Vondom</u>, is a planters collection **originating from the inspiration of diamond cutting**. Its polygonal design recalls facets created through cutting. It also **includes a design table lamp**.



## Info

## Description

Polymethylmethacrylate resin. Transparent or colored

Weight: 0.71 Kg



### **Finishes**

### lighting

#### LIGHT BATTERY Ref. 47093WY



White internally lit unit with LED technology, with battery-powered. Single LED Warm White 2700k<sup>o</sup>

#### RGBW LED BATTERY Ref. 47093Y



Unit with internal lighting with battery-powered RGBW LED technology. Includes charger. 5 LEDs Colors. (Blue / Fucsia / Amber / Turquoise / Warm White 2700k°)

### RGBW LED DMX BATTERY Ref. 47093DY



Unit with internal lighting with RGBW LED technology. Also control LED by DMX-1024 (wireless), enabling communication between one or more products simultaneously via the DMX transmitter (not included). There are two options to choose from: Professional XLR DMX and Home WIFI DMX. (Remote control included). Optional battery. 5 LEDs Colors. (Blue / Fucsia / Amber / Turquoise / Warm White 2700k°)

## **Ambients**