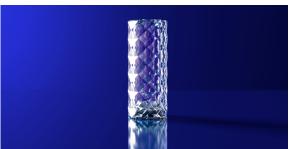

# Marquis table lamp

by JM Ferrero

Marquis, designed by <u>Estudi{H}ac</u> for <u>Vondom</u>, is a planters collection **originating from the inspiration of diamond cutting**. Its polygonal design recalls facets created through cutting. It also **includes a design table lamp**.

## Description

Polymethylmethacrylate resin. Transparent or colored

Weight: 0.71 Kg