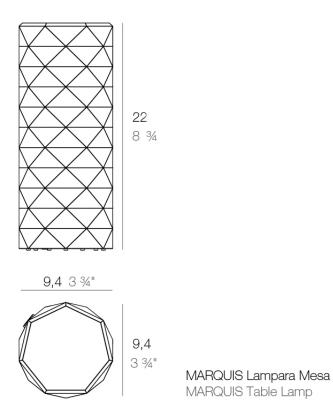

## Description

Polymethylmethacrylate resin. Transparent or colored

Weight: 0.71 Kg