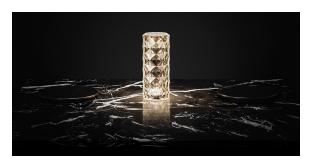

g

#### LIGHT BATTERY Ref. 47093WY



White internally lit unit with LED technology, with battery-powered. Single LED Warm White 2700k<sup>o</sup>

#### RGBW LED BATTERY Ref. 47093Y



Unit with internal lighting with battery-powered RGBW LED technology. Includes charger. 5 LEDs Colors. (Blue / Fucsia / Amber / Turquoise / Warm White 2700k°)

### RGBW LED DMX BATTERY Ref. 47093DY



Unit with internal lighting with RGBW LED technology. Also control LED by DMX-1024 (wireless), enabling communication between one or more products simultaneously via the DMX transmitter (not included). There are two options to choose from: Professional XLR DMX and Home WIFI DMX. (Remote control included). Optional battery. 5 LEDs Colors. (Blue / Fucsia / Amber / Turquoise / Warm White 2700k°)

## **Ambients**