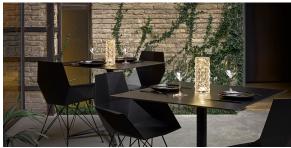

### LIGHT BATTERY Ref. 47093WY



White internally lit unit with LED technology, with battery-powered. Single LED Warm White 2700k<sup>o</sup>

#### RGBW LED BATTERY Ref. 47093Y



Unit with internal lighting with battery-powered RGBW LED technology. Includes charger. 5 LEDs Colors. (Blue / Fucsia / Amber / Turquoise / Warm White 2700k°)

### RGBW LED DMX BATTERY Ref. 47093DY



Unit with internal lighting with RGBW LED technology. Also control LED by DMX-1024 (wireless), enabling communication between one or more products simultaneously via the DMX transmitter (not included). There are two options to choose from: Professional XLR DMX and Home WIFI DMX. (Remote control included). Optional battery. 5 LEDs Colors. (Blue / Fucsia / Amber / Turquoise / Warm White 2700k°)

## **Ambients**