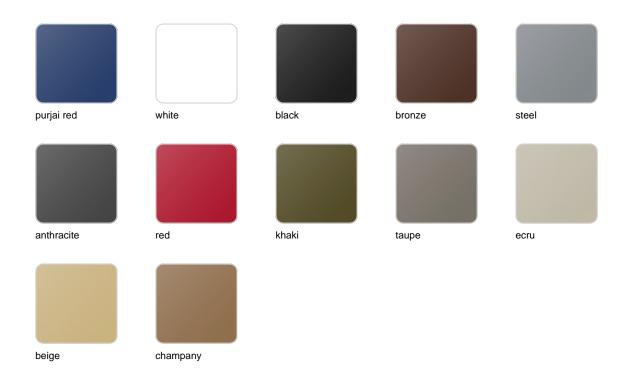

# Faz sunbed 187x80x82cm

### by Ramón Esteve

Faz is a modular collection of outdoor furniture and planters designed by <u>Ramón Esteve</u> for <u>Vondom</u>. He is the architect of harmony, serenity, timelessness and universality, and he has created mineral and emphatic shapes that make Faz a design that contextualizes with homes and installations. An ambience, encircling as a result of the blissful combination of the material and lighting, so that the sole sensation would be its fusion.



## Info

## Description

Made of polyethylene resin by rotational moulding. 100% Recyclable. Item suitable for indoor and outdoor use. Available in different finishes.

Weight: 25 Kg



FAZ FAZ SUNBED

# **Finishes**

### finishes

#### BASIC Ref. 54413



Matt Polyethylene

LACQUERED Ref. 54413F



### Lacquered Polyethylene

## lighting

LIGHT Ref. 54413W



White internally lit unit with LED technology. Available only in matte ice white finish.

RGBW LED Ref. 54413L



Unit with internal lighting with RGBW LED technology and remote control unit for switching colors. Available only in matte ice white finish. Remote control included.

RGBW LED DMX Ref. 54413D



Unit with internal lighting with RGBW LED technology and remote control unit for switching colors. Also controlLED by DMX-1024 (wireless), enabling communication between one or more products simultaneously via the DMX transmitter (not included). There are two options to choose from: Professional XLR DMX and Home WIFI DMX. (Remote control included). Optional battery

RGBW LED BATTERY Ref. 54413Y



Unit with internal lightin