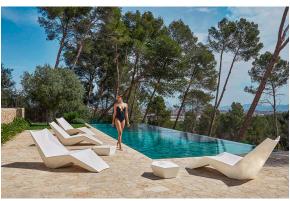

# Faz sunbed 187x80x82cm

### by Ramón Esteve

Faz is a modular collection of outdoor furniture and planters designed by <u>Ramón Esteve</u> for <u>Vondom</u>. He is the architect of harmony, serenity, timelessness and universality, and he has created mineral and emphatic shapes that make Faz a design that contextualizes with homes and installations. An ambience, encircling as a result of the blissful combination of the material and lighting, so that the sole sensation would be its fusion.

# **Ambients**