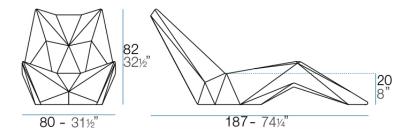

# Faz sunbed 187x80x82cm

### by Ramón Esteve

Faz is a modular collection of outdoor furniture and planters designed by <u>Ramón Esteve</u> for <u>Vondom</u>. He is the architect of harmony, serenity, timelessness and universality, and he has created mineral and emphatic shapes that make Faz a design that contextualizes with homes and installations. An ambience, encircling as a result of the blissful combination of the material and lighting, so that the sole sensation would be its fusion.



## Info

## Description

Made of polyethylene resin by rotational moulding. 100% Recyclable. Item suitable for indoor and outdoor use. Available in different finishes.

Weight: 25 Kg



FAZ FAZ SUNBED

# **Finishes**

### finishes

#### BASIC Ref. 54413



Matt Polyethylene

LACQUERED Ref. 54413F



### Lacquered Polyethylene

## lighting

LIGHT Ref. 54413W



White internally lit unit with LED technology. Available only in matte ice white finish.

RGBW LED Ref. 54413L



Unit with internal lighting with RGBW LED technology and remote control unit for switching colors. Available only in matte ice white finish. Remote control included.

RGBW LED DMX Ref. 54413D



Unit with internal lighting with RGBW LED technology and remote control unit for switching colors. Also controlLED by DMX-1024 (wireless), enabling communication between one or more products simultaneously via the DMX transmitter (not included). There are two options to choose from: Professional XLR DMX and Hom