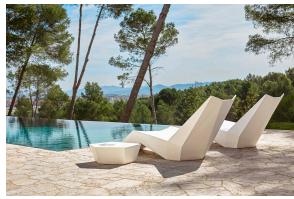

# Faz sunbed 187x80x82cm

### by Ramón Esteve

Faz is a modular collection of outdoor furniture and planters designed by <u>Ramón Esteve</u> for <u>Vondom</u>. He is the architect of harmony, serenity, timelessness and universality, and he has created mineral and emphatic shapes that make Faz a design that contextualizes with homes and installations. An ambience, encircling as a result of the blissful combination of the material and lighting, so that the sole sensation would be its fusion.

# **Ambients**