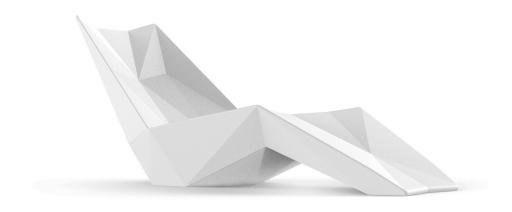

# Faz sunbed 187x80x82cm

## Description

Made of polyethylene resin by rotational moulding. 100% Recyclable. Item suitable for indoor and outdoor use. Available in different finishes.

Weight: 25 Kg

FAZ FAZ SUNBED