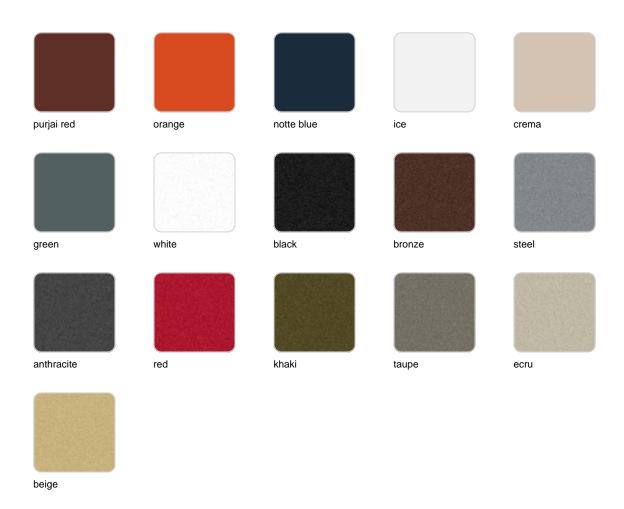

# **Finishes**

### finishes

#### BASIC Ref. 54413

Matt Polyethylene

LACQUERED Ref. 54413F