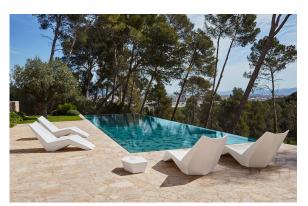

# Faz sunbed 187x80x82cm

### by Ramón Esteve

Faz is a modular collection of outdoor furniture and planters designed by <u>Ramón Esteve</u> for <u>Vondom</u>. He is the architect of harmony, serenity, timelessness and universality, and he has created mineral and emphatic shapes that make Faz a design that contextualizes with homes and installations. An ambience, encircling as a result of the blissful combination of the material and lighting, so that the sole sensation would be its fusion.

# **Ambients**