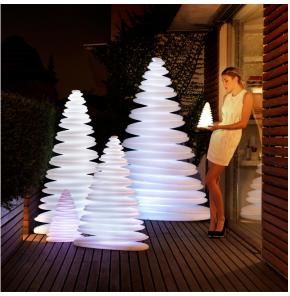

#### by Teresa Sapey

Chrismy is the reinvented Christmas tree by <u>Teresa Sapey</u> for <u>Vondom</u>. Is inspired in **natural**, **organic and elegant shapes** that rise toward its peak in each of its silhouettes to-and-fro movement.

#### **Finishes**

| lighting                                                                                                                                                              |
|-----------------------------------------------------------------------------------------------------------------------------------------------------------------------|
| LIGHT<br>Ref. 49072W                                                                                                                                                  |
| ice                                                                                                                                                                   |
| White internally lit unit with LED technology. Available only in matte ice white finish.                                                                              |
| RGBW LED<br>Ref. 49072L                                                                                                                                               |
| ice                                                                                                                                                                   |
| Unit with internal lighting with RGBW LED technology and remote control unit for switching colors. Available only in matte ice white finish. Remote control included. |

### **Ambients**