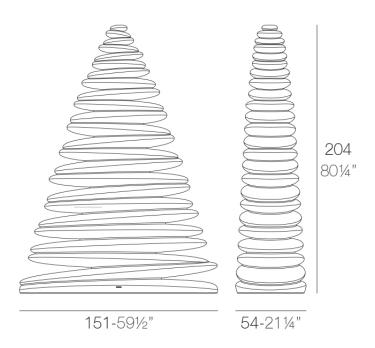

#### Description

Made of polyethylene resin by rotational moulding. 100% Recyclable. Item suitable for indoor and outdoor use. Available in different finishes.

Weight: 61.05 Kg

CHRISMY Árbol 200cm CHRISMY Tree 78¾"