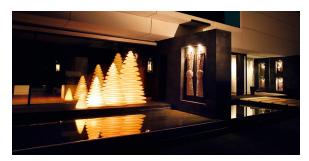

between one or more products simultaneously via the DMX transmitter (not included). There are two options to choose from: Professional XLR DMX and Home WIFI DMX. (Remote control included). Optional battery

# RGBW LED BATTERY Ref. 49072Y

Unit with internal lighting with battery-powered RGBW LED technology. Includes charger and remote control for switching colors and charger. Available only in matte ice white finish.



ice

Unit with internal lighting with RGBW LED technology and remote control unit for switching colors. Also controlLED by DMX-1024 (wireless), enabling communication between one or more products simultaneously via the DMX transmitter (not included). There are two options to choose from: Professional XLR DMX and Home WIFI DMX. (Remote control included).

### **Ambients**