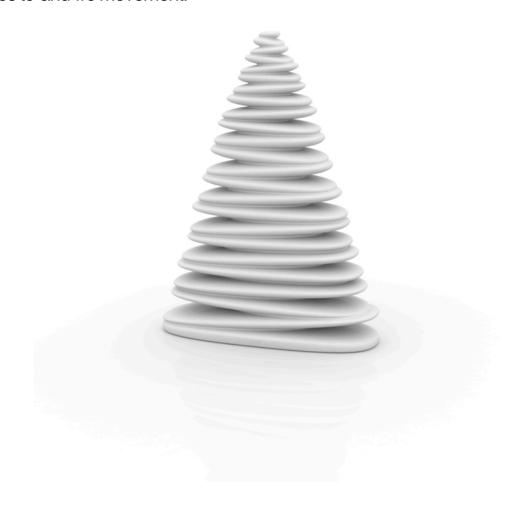

## Chrismy 2m

#### by Teresa Sapey

Chrismy is the reinvented Christmas tree by <u>Teresa Sapey</u> for <u>Vondom</u>. Is inspired in **natural**, **organic and elegant shapes** that rise toward its peak in each of its silhouettes to-and-fro movement.

#### Description

Made of polyethylene resin by rotational moulding. 100% Recyclable. Item suitable for indoor and outdoor use. Available in different finishes.

Weight: 61.05 Kg

CHRISMY Árbol 200cm CHRISMY Tree 78¾"