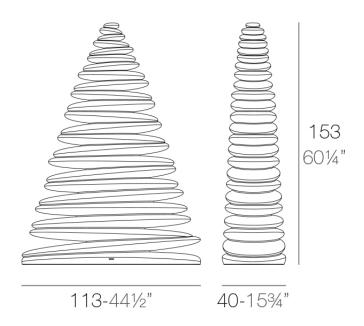

#### Description

Made of polyethylene resin by rotational moulding. 100% Recyclable. Item suitable for indoor and outdoor use. Available in different finishes.

Weight: 20.44 Kg

CHRISMY Árbol 150cm CHRISMY Tree 59"