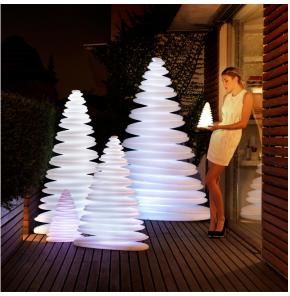

# Chrismy 1,5m

#### by Teresa Sapey

Chrismy is the reinvented Christmas tree by <u>Teresa Sapey</u> for <u>Vondom</u>. Is inspired in **natural**, **organic and elegant shapes** that rise toward its peak in each of its silhouettes to-and-fro movement.

## **Ambients**