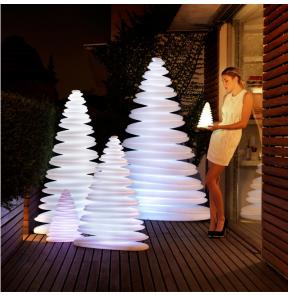

n one or more products simultaneously via the DMX transmitter (not included). There are two options to choose from: Professional XLR DMX and Home WIFI DMX. (Remote control included). Optional battery

# RGBW LED BATTERY Ref. 49073Y

Unit with internal lighting with battery-powered RGBW LED technology. Includes charger and remote control for switching colors and charger. Available only in matte ice white finish.



ice

ice

Unit with internal lighting with RGBW LED technology and remote control unit for switching colors. Also controlLED by DMX-1024 (wireless), enabling communication between one or more products simultaneously via the DMX transmitter (not included). There are two options to choose from: Professional XLR DMX and Home WIFI DMX. (Remote control included).

### **Ambients**