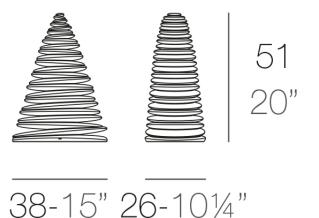

### Description

Made of polyethylene resin by rotational moulding. 100% Recyclable. Item suitable for indoor and outdoor use. Available in different finishes.

Weight: 3.42 Kg

CHRISMY Árbol 50cm CHRISMY Tree 1934"