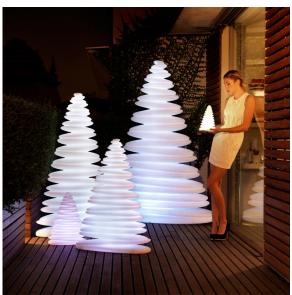

# Chrismy 0,5m by Teresa Sapey

Chrismy is the reinvented Christmas tree by <u>Teresa Sapey</u> for <u>Vondom</u>. Is inspired in **natural, organic and elegant shapes** that rise toward its peak in each of its silhouettes to-and-fro movement.

### lighting

LIGHT Ref. 49070W

White internally lit unit with LED technology. Available only in matte ice white finish.