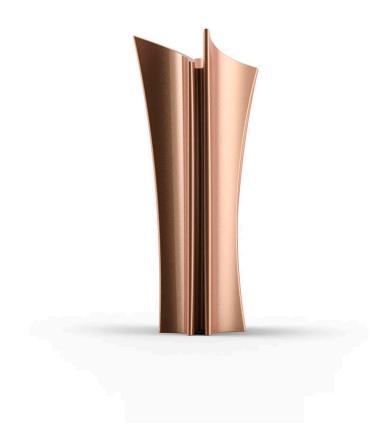

# Alma planter

### by A-cero

An outdoor furniture collection inspired by ORIGAMI, the Japanese art based on folding paper in order to get different forms, and the motto of "Less is more".

The <u>Alma planter</u>, on the other hand, is inspired by the architecture of the towers of Dubai.

### Description

Pot made of polyethylene resin by rotational moulding. 100% Recyclable. Item suitable for indoor and outdoor use. Available in different finishes.

Weight: 17.87 Kg