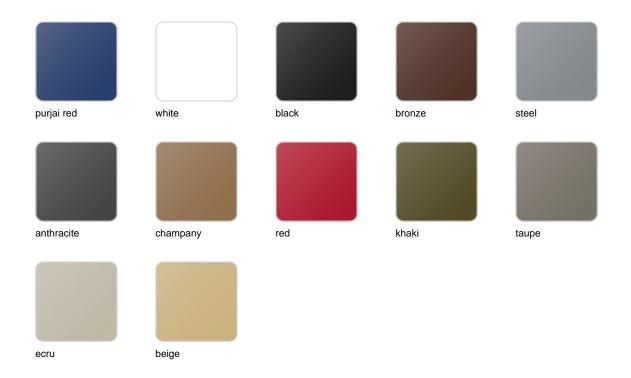

# Alma planter

### by A-cero

An outdoor furniture collection inspired by ORIGAMI, the Japanese art based on folding paper in order to get different forms, and the motto of "Less is more".

The <u>Alma planter</u>, on the other hand, is inspired by the architecture of the towers of Dubai.

Designed by A-Cero.



### Info

### Description

Pot made of polyethylene resin by rotational moulding. 100% Recyclable. Item suitable for indoor and outdoor use. Available in different finishes.

Weight: 17.87 Kg



### **Finishes**

#### finishes

#### SELF-WATERING Ref. 53013R



Self-watering system included in all planters except those with basic finish

LACQUERED Ref. 53013F



Lacquered Polyethylene

### lighting

LIGHT Ref. 53013W



White internally lit unit with LED technology. Available only in matte ice white finish.

RGBW LED Ref. 53013L



Unit with internal lighting with RGBW LED technology and remote control unit for switching colors. Available only in matte ice white finish. Remote control included.

RGBW LED DMX Ref. 53013D



Unit with internal lighting with RGBW LED technology and remote control unit for switching colors. Also controlLED by DMX-1024 (wireless), enabling communication between one or more products simultaneously via the DMX transmitter (not included). There are two options to choose from: Professional XLR DMX and Home WIFI DMX. (Remote control included). Optional battery

RGBW LED BATTERY Ref. 53013Y



Unit with internal lighting w