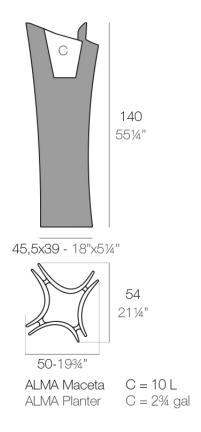

### Description

Pot made of polyethylene resin by rotational moulding. 100% Recyclable. Item suitable for indoor and outdoor use. Available in different finishes.

Weight: 17.87 Kg