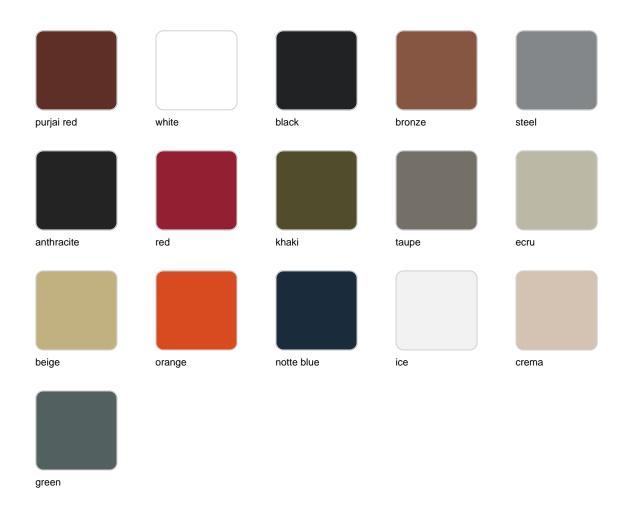

# Alma planter

### by A-cero

An outdoor furniture collection inspired by ORIGAMI, the Japanese art based on folding paper in order to get different forms, and the motto of "Less is more".

The <u>Alma planter</u>, on the other hand, is inspired by the architecture of the towers of Dubai.

Designed by A-Cero.



### Info

### Description

Pot made of polyethylene resin by rotational moulding. 100% Recyclable. Item suitable for indoor and outdoor use. Available in different finishes.

Weight: 17.87 Kg



### **Finishes**

#### finishes

#### SELF-WATERING Ref. 53013R



Self-watering system included in all planters except those with basic finish

LACQUERED Ref. 53013F



Lacquered Polyethylene

### lighting

LIGHT Ref. 53013W



White internally lit unit with LED technology. Available only in matte ice white finish.

RGBW LED Ref. 53013L



Unit with internal lighting with RGBW LED technology and remote control unit for switching colors. Available only in matte ice white finish. Remote control included.

RGBW LED DMX Ref. 53013D



Unit with internal lighting with RGBW LED technology and remote control unit for switching colors. Also controlLED by DMX-1024 (wireless), enabling communication between one or more products simultaneously via the DMX transmitter (not included). There are two options to choose from: Professional XLR DMX and Home WIFI DMX. (Re