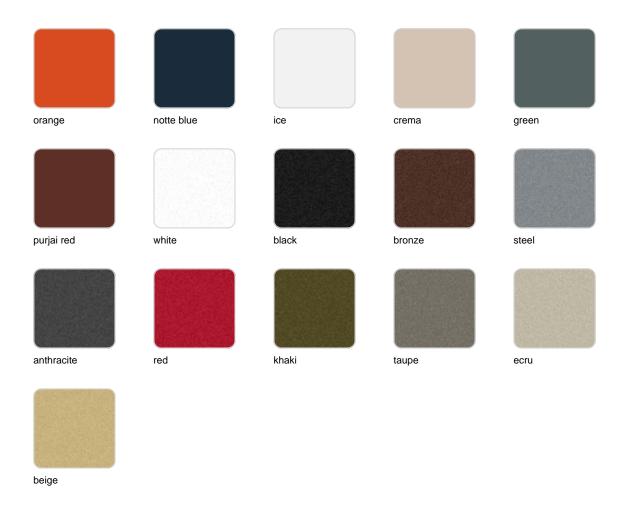

dan planter 70x96x100

#### by Teresa Sapey

Teresa Sapey surprises us with her creations, this time through the ADAN Collection for Vondom, an item with a lot of personality, and a shape which is faceted, like that of a diamond. More than objects, they are multifunctional architecture pieces, since besides being used as design planters, they can be used as seats, flower pots, auxiliary tables... They are lifestyle objects that create a stir, fitting in with any style and are made of materials that allow for both outdoor and indoor use.



#### Info

#### Description

Pot made of polyethylene resin by rotational moulding. 100% Recyclable. Item suitable for indoor and outdoor use. Available in different finishes.

Weight: 17.02 Kg



### **Finishes**

#### finishes

#### BASIC Ref. 49074A



Matt Polyethylene

SELF-WATERING Ref. 49074R



Self-watering system included in all planters except those with basic finish

#### LACQUERED Ref. 49074F



#### Lacquered Polyethylene

# LIGHT Ref. 49074W



White internally lit unit with LED technology. Available only in matte ice white finish.

RGBW LED Ref. 49074L



Unit with internal lighting with RGBW LED technology and remote control unit for switching colors. Available only in matte ice white finish. Remote control included.

RGBW LED DMX Ref. 49074D



Unit with internal lighting with RGBW LED technology and remote control unit for switching colors. Also controlLED by DMX-1024 (wireless), enabling communication between one or more products simultaneously via the DMX transmitter (not included). There are two options to choose fro