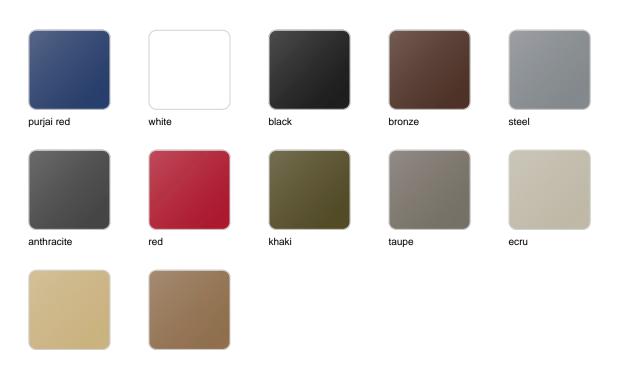

### **Finishes**

#### finishes

#### BASIC Ref. 49074A

Matt Polyethylene

SELF-WATERING Ref. 49074R

Self-watering system included in all planters except those with basic finish

#### LACQUERED Ref. 49074F

#### Lacquered Polyethylene