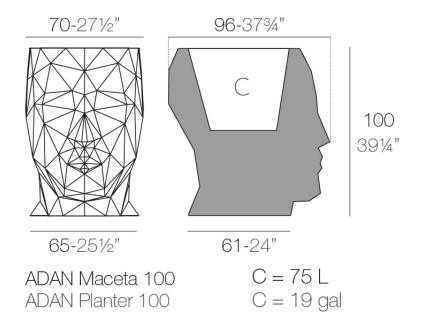

# Adan planter 70x96x100

#### Description

Pot made of polyethylene resin by rotational moulding. 100% Recyclable. Item suitable for indoor and outdoor use. Available in different finishes.

Weight: 17.02 Kg